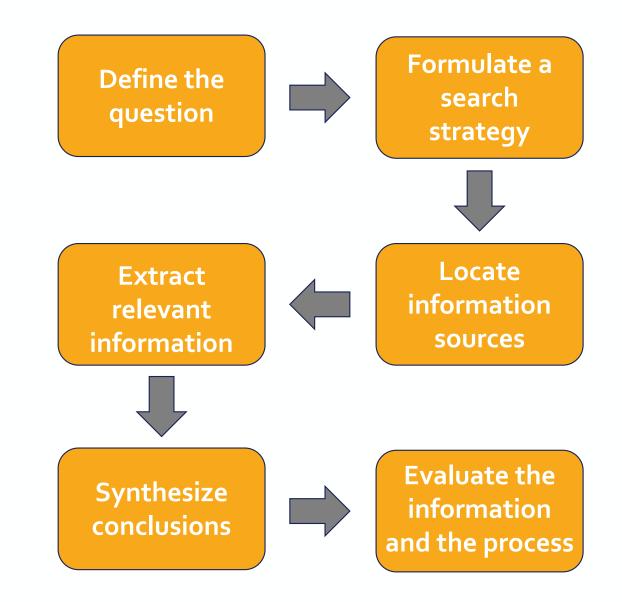

### Finding Health Information

#### Evidence

#### Evidence Summaries, Guidelines

Randomized Controlled Trials, Cohort Studies, Qualitative Studies

Textbooks, Expert Opinion